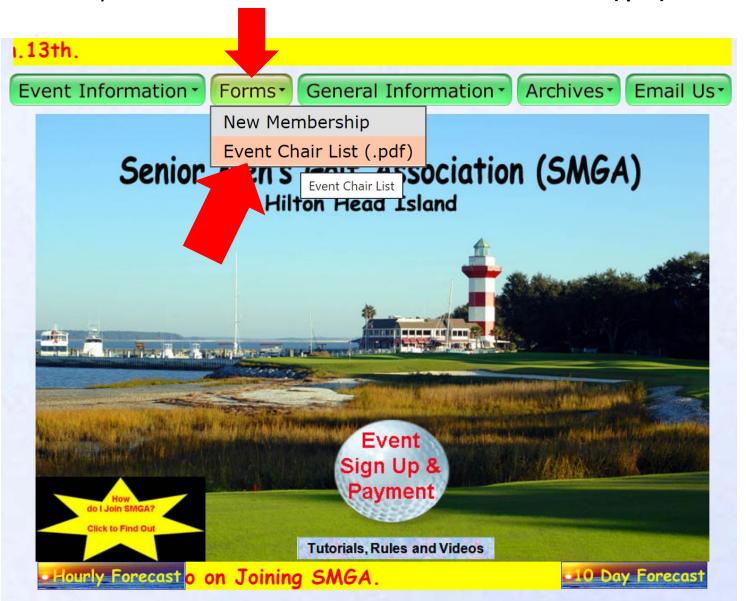

### Go to the Web Site – smgahhi.com

Hover your cursor over Forms and Click on Event Chair List (.pdf)