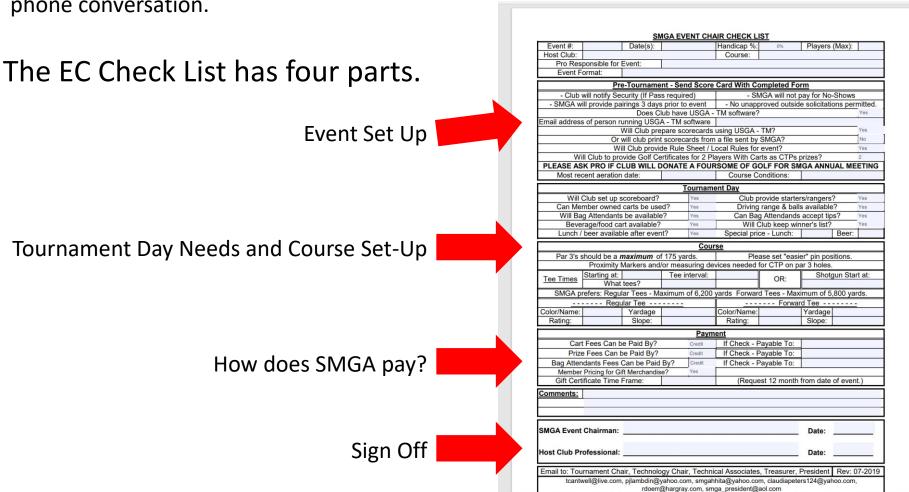

### Part 1 — Setting up the Event

#### **SMGA EVENT CHAIR CHECK LIST**

| Event #:                                                                        | 3                                                                               | Date(s):            | 2/1/21              | Handicap %:        | 85%               | Players (Max):       | 96      |  |  |  |  |  |
|---------------------------------------------------------------------------------|---------------------------------------------------------------------------------|---------------------|---------------------|--------------------|-------------------|----------------------|---------|--|--|--|--|--|
| Host Club:                                                                      | Golden Bear Gol                                                                 | f Club - Indigo Rur | 1                   | Course:            | Golden Bear       |                      |         |  |  |  |  |  |
| Pro Res                                                                         | ponsible for                                                                    | Event:              | Todd Rickenbach tod | dd.rickenbach@club | corp.com cell (97 | 3)699-5260           |         |  |  |  |  |  |
| Event F                                                                         | ormat:                                                                          | 4-Man: Team Sta     | ableford            |                    |                   |                      |         |  |  |  |  |  |
|                                                                                 | Pre-Tournament - Send Score Card With Completed Form                            |                     |                     |                    |                   |                      |         |  |  |  |  |  |
| - Club will notify Security (If Pass required) - SMGA will not pay for No-Shows |                                                                                 |                     |                     |                    |                   |                      |         |  |  |  |  |  |
| - SMGA w                                                                        | ill provide pa                                                                  | irings 3 days       | prior to event      | - No unapp         | proved outside    | e solicitations perr | nitted. |  |  |  |  |  |
|                                                                                 |                                                                                 | Does Cl             | ub have USGA -      | TM software?       | )                 |                      | Yes -   |  |  |  |  |  |
| Email address                                                                   | of person r                                                                     | unning USG/         | A - TM software     | todd.rickenbach@d  | clubcorp.com      |                      |         |  |  |  |  |  |
|                                                                                 | ,                                                                               | Will Club pre       | pare scorecards     | using USGA -       | TM?               |                      | No -    |  |  |  |  |  |
|                                                                                 | Or                                                                              | will club print     | scorecards from     | a file sent by     | SMGA?             |                      | Yes     |  |  |  |  |  |
|                                                                                 | W                                                                               | ill Club provid     | de Rule Sheet / L   | ocal Rules for     | event?            |                      | Yes -   |  |  |  |  |  |
| Wi                                                                              | Will Club to provide Golf Certificates for 2 Players With Carts as CTPs prizes? |                     |                     |                    |                   |                      |         |  |  |  |  |  |
| PLEASE AS                                                                       | K PRO IF C                                                                      | LUB WILL D          | ONATE A FOUR        | SOME OF GO         | OLF FOR SM        | <b>GA ANNUAL ME</b>  | ETING   |  |  |  |  |  |
| Most recent aeration date: Fall 2020 Course Conditions: Good                    |                                                                                 |                     |                     |                    |                   |                      |         |  |  |  |  |  |